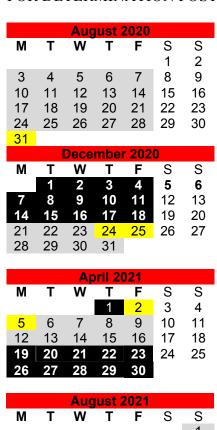

## 2020/21

30 31

Standard School Year based on 6 terms with additional INSET days

| Term 1 | 39 days | 1/09/20 - 23/10/20  |
|--------|---------|---------------------|
| Term 2 | 35 days | 02/11/20 - 18/12/20 |
| Term 3 | 30 days | 04/01/21 - 12/02/21 |
| Term 4 | 29 days | 22/02/21 - 1/04/21  |
| Term 5 | 29 days | 19/04/21 - 28/05/21 |
| Term 6 | 33 days | 07/06/21 - 21/07/21 |